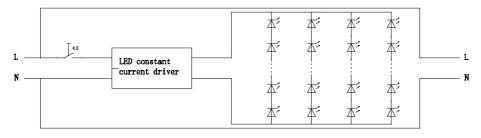

## PLS 008 MINI LED / PLS 013 MINI LED 230V 50/60Hz

## **Product specification**



| Туре             | Votage(V) | Current(A) | Flux(lm) | A(mm) | B(mm) | C(mm) | D(mm) | E(mm) | F(mm) | L(mm) |
|------------------|-----------|------------|----------|-------|-------|-------|-------|-------|-------|-------|
| PLS 008 MINI LED | 230       | 0.020      | 324      | 300.0 | 282.6 | 50.0  | 19.6  | 28.0  | 23.9  | < 280 |
| PLS 013 MINI LED | 230       | 0.033      | 612      | 530.0 | 512.6 | 50.0  | 19.6  | 28.0  | 23.9  | < 510 |

## **Circuit Diagram**



## Installation

**Method** 1: Drill two holes on the cabinet and use the screw driver for cross head to fix the clamps. Then install the lamps and mains connector (cable length is 1.8m).



**Method** 2: Peel off back paper from magnetic strip. Paste the magnet on the lamps. Then install the lamps and mains connector (cable length is 1.8m).



Option: Lamps can be wired up with the connector provided.



Pfannenberg GmbH Werner-Witt-Straße 1 D- 21035 Hamburg 1 Tel.: +49/ (0)40/ 734 12-0

Fax: +49/ (0)40/ 734 12-0 Fax: +49/ (0)40/ 734 12-101 http://www.pfannenberg.com

685501000 04/12/2014