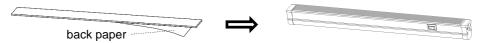

## Installation

**Method** 1: Drill two holes on the cabinet and use the screw driver for cross head to fix the clamps. Then install the lamps and mains connector (cable length is 1.8m).

**Method** 2: Peel off back paper from magnetic strip. Paste the magnet on the lamps. Then install the lamps and mains connector (cable length is 1.8m).