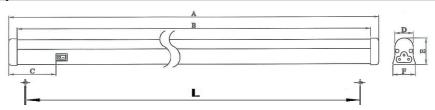

## **Product specification**

| Туре             | Votage(V) | Current(A) | Flux(lm) | A(mm) | B(mm) | C(mm) | D(mm) | E(mm) | F(mm) | L(mm) |
|------------------|-----------|------------|----------|-------|-------|-------|-------|-------|-------|-------|
| PLS 008 MINI LED | 230       | 0.020      | 324      | 300.0 | 282.6 | 50.0  | 19.6  | 28.0  | 23.9  | < 280 |
| PLS 013 MINI LED | 230       | 0.033      | 612      | 530.0 | 512.6 | 50.0  | 19.6  | 28.0  | 23.9  | < 510 |