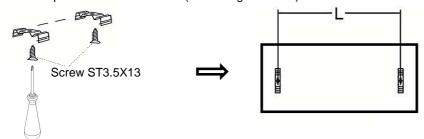

## Installation

**Method** 1: Drill two holes on the cabinet and use the screw driver for cross head to fix the clamps. Then install the lamps and mains connector (cable length is 1.8m).

**Method** 2: Peel off back paper from magnetic strip. Paste the magnet on the lamps. Then install the lamps and mains connector (cable length is 1.8m).